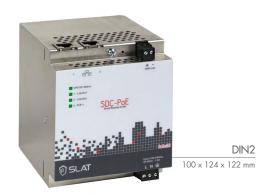

| MODEL              | WEIGHT (kg) | SIZE W x H x D (mm) | CODE     |
|--------------------|-------------|---------------------|----------|
| SDC-PoE            |             |                     |          |
| SDC-POE 3D DIN1 P1 | 0,7 kg      | 100 x 124 x 82      | 83930933 |
| SDC-POE 3G DIN2 P1 | 1,4 kg      | 100 x 124 x 122     | 83933933 |