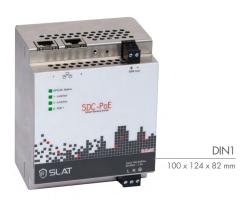

| MODEL              | WEIGHT (kg) | SIZE W x H x D (mm) | CODE     |
|--------------------|-------------|---------------------|----------|
| SDC-PoE            |             |                     |          |
| SDC-POE 3D DIN1 P1 | 0,7 kg      | 100 x 124 x 82      | 83930933 |
| SDC-POE 3G DIN2 P1 | 1,4 kg      | 100 x 124 x 122     | 83933933 |