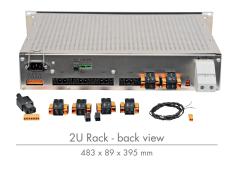

### Benefits of the SONaes range

- $\sim$  Up to 6 amplifier and 3 auxiliary independent fuseprotected outputs
- $\sim$  All connectors are pluggable
- $\sim$  Fully protected product, with rear connectors
- $\sim$  Built-in lightning protection.

# Ratings available

|      | 150 W | 300 W | 600 W |
|------|-------|-------|-------|
| 24 V | 6 A   | 12 A  | -     |
| 48 V | -     | -     | 12 A  |

SONaes is available in 2U Rack format.

Find all our references on our website www.slat.com and our Pricelist.