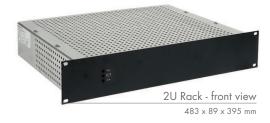

Range of emergency power supplies with batteries in 19" 2U rack format

PA/VA systems / Evacuation

24 V DC 2 48 V DC

# Ratings available

|      | 150 W | 300 W | 600 W |
|------|-------|-------|-------|
| 24 V | 6 A   | 12 A  | -     |
| 48 V | -     | -     | 12 A  |

SONaes is available in 2U Rack format.

Find all our references on our website www.slat.com and our Pricelist.